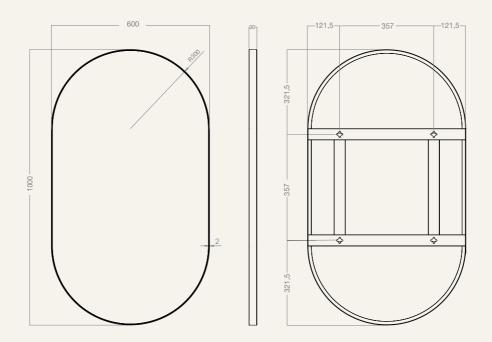

# MIRROR 4145

## PRODUCT DETAILS, TECHNICAL DETAILS AND FITTING INSTRUCTIONS

ITEM NUMBERS: U4145-B, U4145-W, U4145-BMG, U4145-BCB

MATERIAL: ALUMINIUM

DESIGNED BY BØNNELYCKE MDD

- Use two B wall plugs (08x40) and c screws (05x40) for the top holes of the mirror.