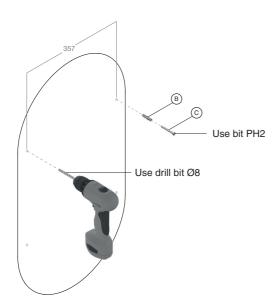

## PRODUCT DETAILS, TECHNICAL DETAILS AND FITTING INSTRUCTIONS

ITEM NUMBERS: U4145-B, U4145-W, U4145-BMG, U4145-BCB

MATERIAL: ALUMINIUM

DESIGNED BY BØNNELYCKE MDD

- Use two B wall plugs (08x40) and c screws (05x40) for the top holes of the mirror.

### **MOUNTING: VERTICALLY**

- Use two (a) wall plugs (Ø8x40) and (c) screws (Ø5x40) for the top holes of the mirror.
- 2) Mount the (a) mirror on the (c) screws (Ø5x40) as illustrated.