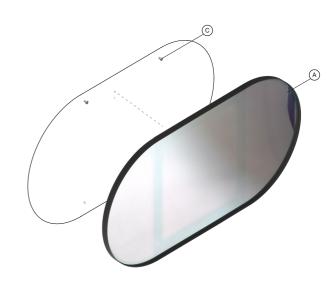

### **MOUNTING: VERTICALLY**

- Use two (a) wall plugs (Ø8x40) and (c) screws (Ø5x40) for the top holes of the mirror.
- 2) Mount the (a) mirror on the (c) screws (Ø5x40) as illustrated.