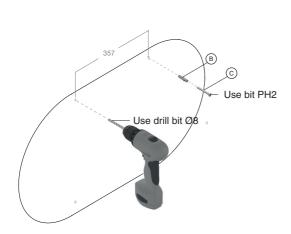

## PRODUCT DETAILS, TECHNICAL DETAILS AND FITTING INSTRUCTIONS

ITEM NUMBERS: U4145-B, U4145-W, U4145-BMG, U4145-BCB

MATERIAL: ALUMINIUM

DESIGNED BY BØNNELYCKE MDD

- Use two B wall plugs (08x40) and c screws (05x40) for the top holes of the mirror.

### **MOUNTING: VERTICALLY**

- Use two (a) wall plugs (Ø8x40) and (c) screws (Ø5x40) for the top holes of the mirror.
- 2) Mount the (a) mirror on the (c) screws (Ø5x40) as illustrated.