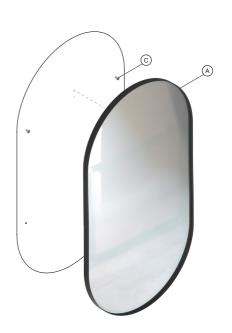

### **MOUNTING: VERTICALLY**

- Use two (a) wall plugs (Ø8x40) and (c) screws (Ø5x40) for the top holes of the mirror.
- 2) Mount the (a) mirror on the (c) screws (Ø5x40) as illustrated.